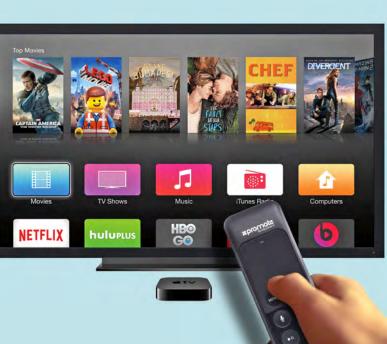

## Compact Wireless Mini Keyboard for Apple TV®

Intuitive Keys • Siri Remote® Holder • Ergonomic Design

Working Time

Bluetooth

Connection

Ergonomic Design

Home Entertainment

Ultra

Portable

SiriKeyboard is a 2-in-1 solution that provides a QWERTY keyboard as well as a protective remote sleeve for the Apple TV 4 remote. SiriKeyboard provides a much faster and easier input method via the QWERTY keyboard. Connect the keyboard easily via the Bluetooth connection. The ergonomic and "QuietKey" design provides comfortable whisper quite typing for hours.