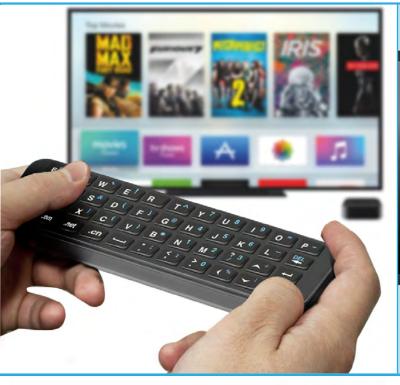

## Compact Wireless Mini Keyboard for Apple TV®

Intuitive Keys • Siri Remote® Holder • Ergonomic Design

Working Time

Bluetooth

Connection

Ergonomic Design

Home Entertainment

Ultra

Portable

SiriKeyboard is a 2-in-1 solution that provides a QWERTY keyboard as well as a protective remote sleeve for the Apple TV 4 remote. SiriKeyboard provides a much faster and easier input method via the QWERTY keyboard. Connect the keyboard easily via the Bluetooth connection. The ergonomic and "QuietKey" design provides comfortable whisper quite typing for hours.