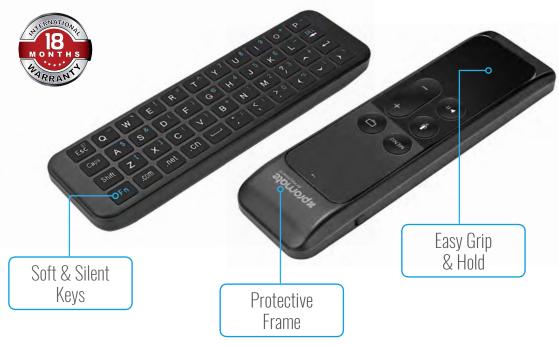

## Compact Wireless Mini Keyboard for Apple TV®

Intuitive Keys • Siri Remote® Holder • Ergonomic Design

Working Time

Bluetooth

Connection

Ergonomic Design

Home Entertainment

Ultra

Portable

SiriKeyboard is a 2-in-1 solution that provides a QWERTY keyboard as well as a protective remote sleeve for the Apple TV 4 remote. SiriKeyboard provides a much faster and easier input method via the QWERTY keyboard. Connect the keyboard easily via the Bluetooth connection. The ergonomic and "QuietKey" design provides comfortable whisper quite typing for hours.