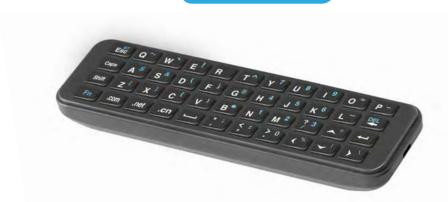

## Compact Wireless Mini Keyboard for Apple TV®

Intuitive Keys • Siri Remote® Holder • Ergonomic Design

Working Time

Bluetooth

Connection

Ergonomic Design

Home Entertainment

Ultra

Portable

SiriKeyboard is a 2-in-1 solution that provides a QWERTY keyboard as well as a protective remote sleeve for the Apple TV 4 remote. SiriKeyboard provides a much faster and easier input method via the QWERTY keyboard. Connect the keyboard easily via the Bluetooth connection. The ergonomic and "QuietKey" design provides comfortable whisper quite typing for hours.